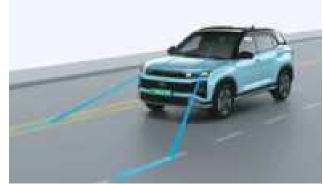

## **Hyundai** SmartSense Level 2 ADAS 19 Features

Hyundai CRETA Electric is alive with Hyundai SmartSense-Level 2 ADAS. It assists the driver by de advanced safety features thereby making the road safe for the passengers and the pedestrians as Now you can look forward in a relaxed manner and devote yourself to the most important thing, of driving. And let the advanced driver assistance system be your reliable companion that ensure every challenge on the road with confidence.

Smart Cruise Control with Stop & Go (SCC with S&G)

Lane Following Assist (LFA)

Leading Vehicle Departure Alert (LVDA)

Rear Cross - Traffic Collision - Avoidance Assist (RCCA) & Rear Cross - Traffic Collision Warning (RCCW)