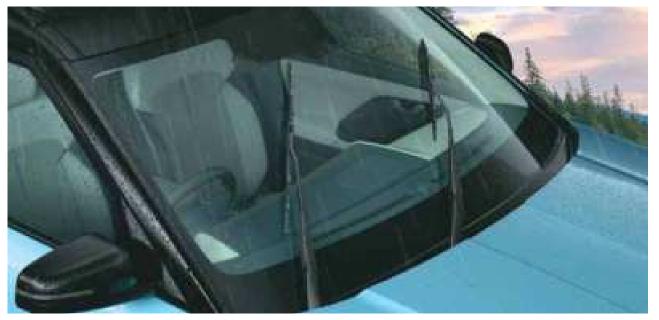

Rain sensing wipers

Electric parking brake with auto hold

Virtual engine sound system (VESS)

Hill-start assist control (HAC) & Hill descent control (HDC)

Tyre pressure monitoring system (TPMS) Highline

**Other features :** ECM IRVM | Autolight control | Driver anchor pretensioner (DAPT) | 3-Point seat belt & seat belt reminder for all seats