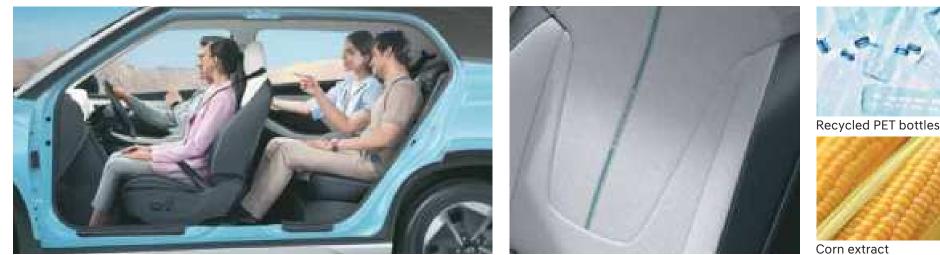

Floating console with surround ocean blue ambient light

Dual curvilinear screens - 26.03 cm (10.25") (Infotainment and cluster)

Spacious cabin - generous legroom & kneeroom

Eco-friendly seat upholstery with CRETA Electric branding~~~

**Other features :** Front armrest with cooled storage | 3-spoke steering wheel

~~~For more details, visit https://cretaelectric.hyundai.co.in/