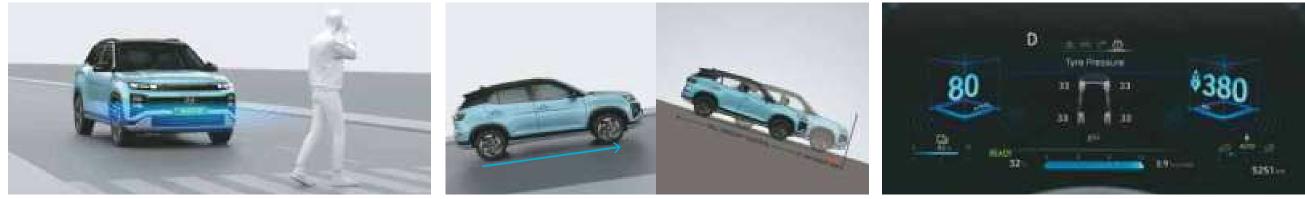

## **Hyundai** SmartSense Level 2 ADAS 19 Features

Hyundai CRETA Electric is alive with Hyundai SmartSense-Level 2 ADAS. It assists the driver by de advanced safety features thereby making the road safe for the passengers and the pedestrians as Now you can look forward in a relaxed manner and devote yourself to the most important thing, of driving. And let the advanced driver assistance system be your reliable companion that ensure every challenge on the road with confidence.

Forward Collision - Avoidance Assist - Car (FCA-Car)Forward Collision Warning (FCW)& Forward Collision Warning (FCW)Pedestria

Forward Collision - Avoidance Assist - Cycle (FCA-Cyl)

Forward Collision - Avoidan Junction Turning (FCA-JT)

Blind-spot Collision - Avoidance Assist (BCA) & Blind-spot Collision Warning (BCW)

Lane Keeping Assist (LKA)

Lane Departure Warning (LDW)

High Beam Assist (HBA)

Driver Attention Warning (DAW)

Safe Exit Warning (SEW)

Smart Cruise Control with Stop & Go (SCC with S&G)

Lane Following Assist (LFA)

Leading Vehicle Departure Alert (LVDA)

Rear Cross - Traffic Collision - Avoidance Assist (RCCA) & Rear Cross - Traffic Collision Warning (RCCW)

Surround view monitor (SVM)

Blind-spot view monitor (BVM)

Hyundai SmartSense, the Advanced Driver Assistance System is not a substitute for safe and attentive driving. Its effectiveness depends on various factors. Availability of Hyundai SmartSense features may differ by variants. Refer owners manual for more details.

# Wrap yourself in safety.

features

At Hyundai, your safety has always been our top priority. And Hyundai CRETA Electric is no different. With more than 75 advanced safety features, 6 airbags, all 4 disc brakes and many other useful features, this electric SUV gives you the confidence to take on journeys short and long, on the road and off it.