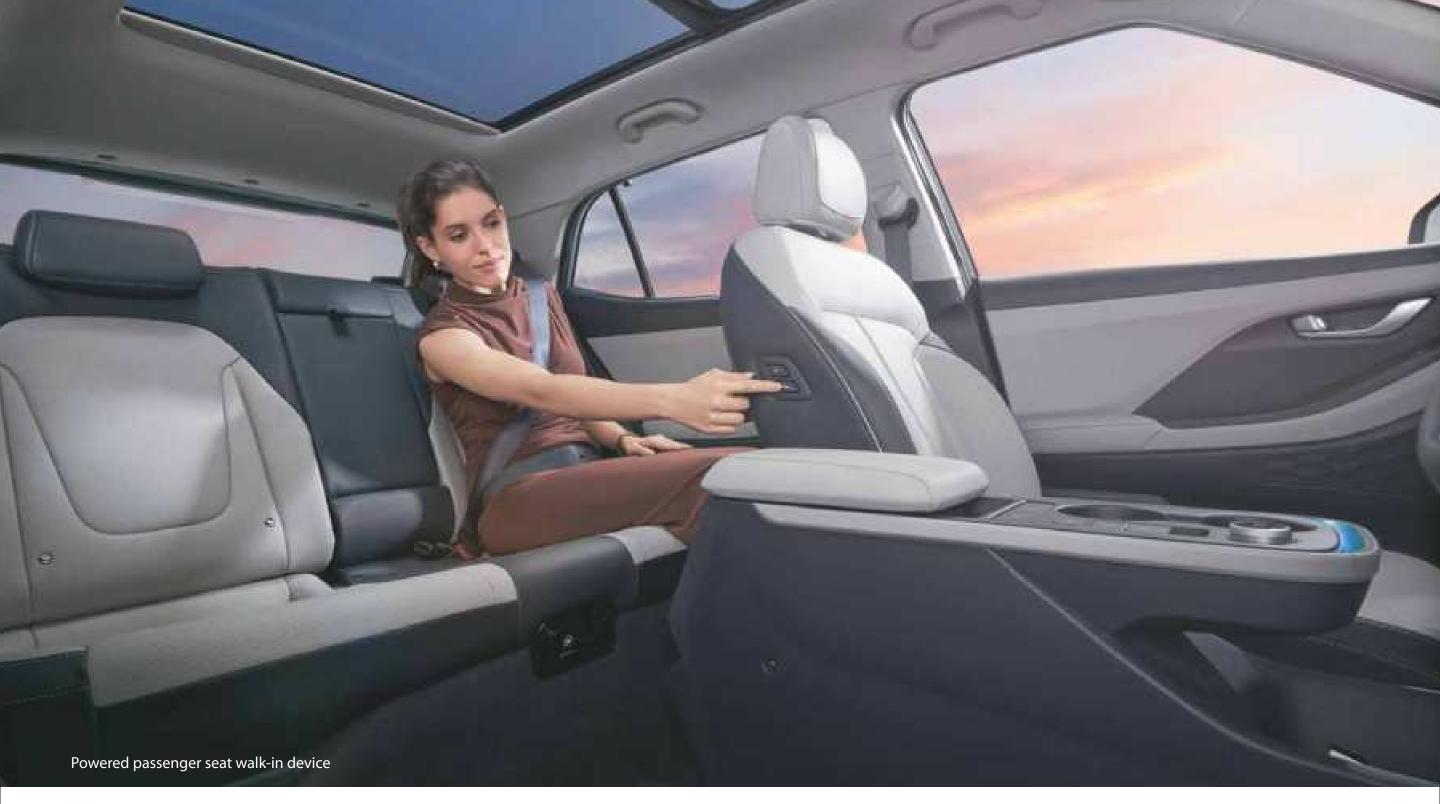

# If indulgence had a shape.

Hyundai CRETA Electric's interior exudes opulence. Attention has been given to maximise comfort and convenience. The expansive space ensures there is enough room for your loved ones. And the best part is, you don't have to make the effort to adjust the seat whenever you get behind the wheel. The driver memory seat with welcome retract remembers your preferred driving position and lets you relax while you are driving.

8-way powered driver and passenger seat

Frunk (22 l)

Powered driver memory seat with welcome retract

Foldable seatback table with IT device holder and retractable cupholder Front ventilated seats (Driver and Passenger)

**Other features :** Rear window sunshade | Rear seat armrest with cupholders | LED luggage lamp | Easy ingress/egress Rear AC vents with Type-C USB (x2) | Dual zone automatic temperature control (DATC) with touch function