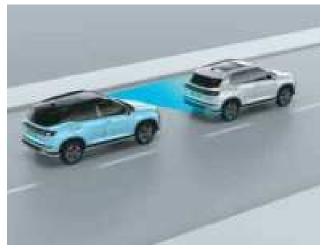

## **Hyundai** SmartSense Level 2 ADAS 19 Features

Hyundai CRETA Electric is alive with Hyundai SmartSense-Level 2 ADAS. It assists the driver by de advanced safety features thereby making the road safe for the passengers and the pedestrians as Now you can look forward in a relaxed manner and devote yourself to the most important thing, of driving. And let the advanced driver assistance system be your reliable companion that ensure every challenge on the road with confidence.

Smart Cruise Control with Stop & Go (SCC with S&G)

Lane Following Assist (LFA)

Leading Vehicle Departure Alert (LVDA)

Rear Cross - Traffic Collision - Avoidance Assist (RCCA) & Rear Cross - Traffic Collision Warning (RCCW)