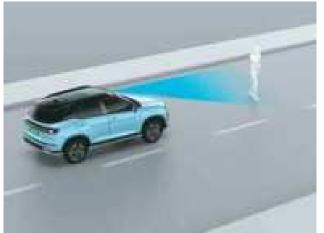

## **Hyundai** SmartSense Level 2 ADAS 19 Features

Hyundai CRETA Electric is alive with Hyundai SmartSense-Level 2 ADAS. It assists the driver by de advanced safety features thereby making the road safe for the passengers and the pedestrians as Now you can look forward in a relaxed manner and devote yourself to the most important thing, of driving. And let the advanced driver assistance system be your reliable companion that ensure every challenge on the road with confidence.

Forward Collision - Avoidance Assist - Car (FCA-Car)Forward Collision Warning (FCW)& Forward Collision Warning (FCW)Pedestria

Forward Collision - Avoidance Assist - Cycle (FCA-Cyl)

Forward Collision - Avoidan Junction Turning (FCA-JT)

Blind-spot Collision - Avoidance Assist (BCA) & Blind-spot Collision Warning (BCW)

Lane Keeping Assist (LKA)

Lane Departure Warning (LDW)

High Beam Assist (HBA)

Driver Attention Warning (DAW)

Safe Exit Warning (SEW)