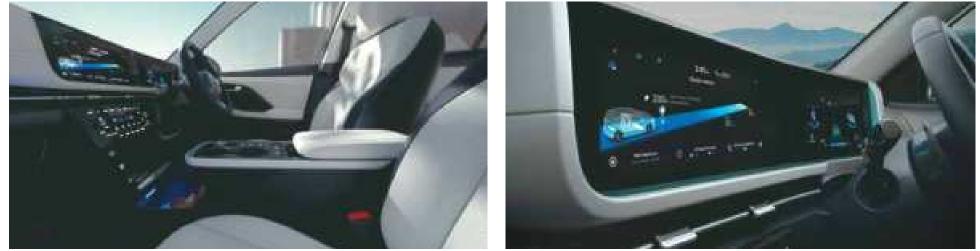

# Make time for space.

Step inside Hyundai CRETA Electric and get transported to a world of calm. The dual tone navy and gray interior complements your lifestyle. The dual curvilinear screens 26.03 cm (10.25") (HD infotainment and digital cluster) ensure everything you need is right in front of you. The three-spoke EV unique steering wheel with morse code "H" for Hyundai, the floating console and the trendy horizontal AC vents with soothing ocean blue ambient light masterfully blends technology and style.

Floating console with surround ocean blue ambient light

Dual curvilinear screens - 26.03 cm (10.25") (Infotainment and cluster)

Spacious cabin - generous legroom & kneeroom

Eco-friendly seat upholstery with CRETA Electric branding~~~

**Other features :** Front armrest with cooled storage | 3-spoke steering wheel

~~~For more details, visit https://cretaelectric.hyundai.co.in/