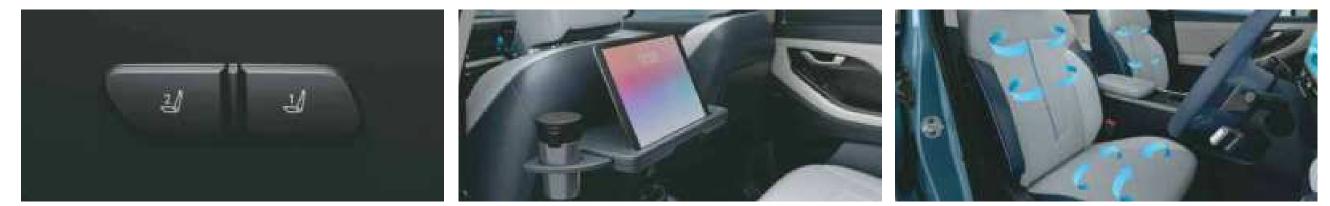

8-way powered driver and passenger seat

Frunk (22 l)

Powered driver memory seat with welcome retract

Foldable seatback table with IT device holder and retractable cupholder Front ventilated seats (Driver and Passenger)