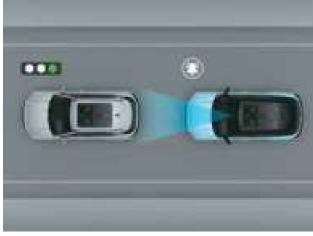

## **Hyundai** SmartSense Level 2 ADAS 19 Features

Hyundai CRETA Electric is alive with Hyundai SmartSense-Level 2 ADAS. It assists the driver by de advanced safety features thereby making the road safe for the passengers and the pedestrians as Now you can look forward in a relaxed manner and devote yourself to the most important thing, of driving. And let the advanced driver assistance system be your reliable companion that ensure every challenge on the road with confidence.

Forward Collision - Avoidance Assist - Car (FCA-Car)Forward Collision Warning (FCW)& Forward Collision Warning (FCW)Pedestria

Forward Collision - Avoidance Assist - Cycle (FCA-Cyl)

Forward Collision - Avoidan Junction Turning (FCA-JT)

Blind-spot Collision - Avoidance Assist (BCA) & Blind-spot Collision Warning (BCW)

Lane Keeping Assist (LKA)

Lane Departure Warning (LDW)

High Beam Assist (HBA)

Driver Attention Warning (DAW)

Safe Exit Warning (SEW)

Smart Cruise Control with Stop & Go (SCC with S&G)

Lane Following Assist (LFA)

Leading Vehicle Departure Alert (LVDA)

Rear Cross - Traffic Collision - Avoidance Assist (RCCA) & Rear Cross - Traffic Collision Warning (RCCW)