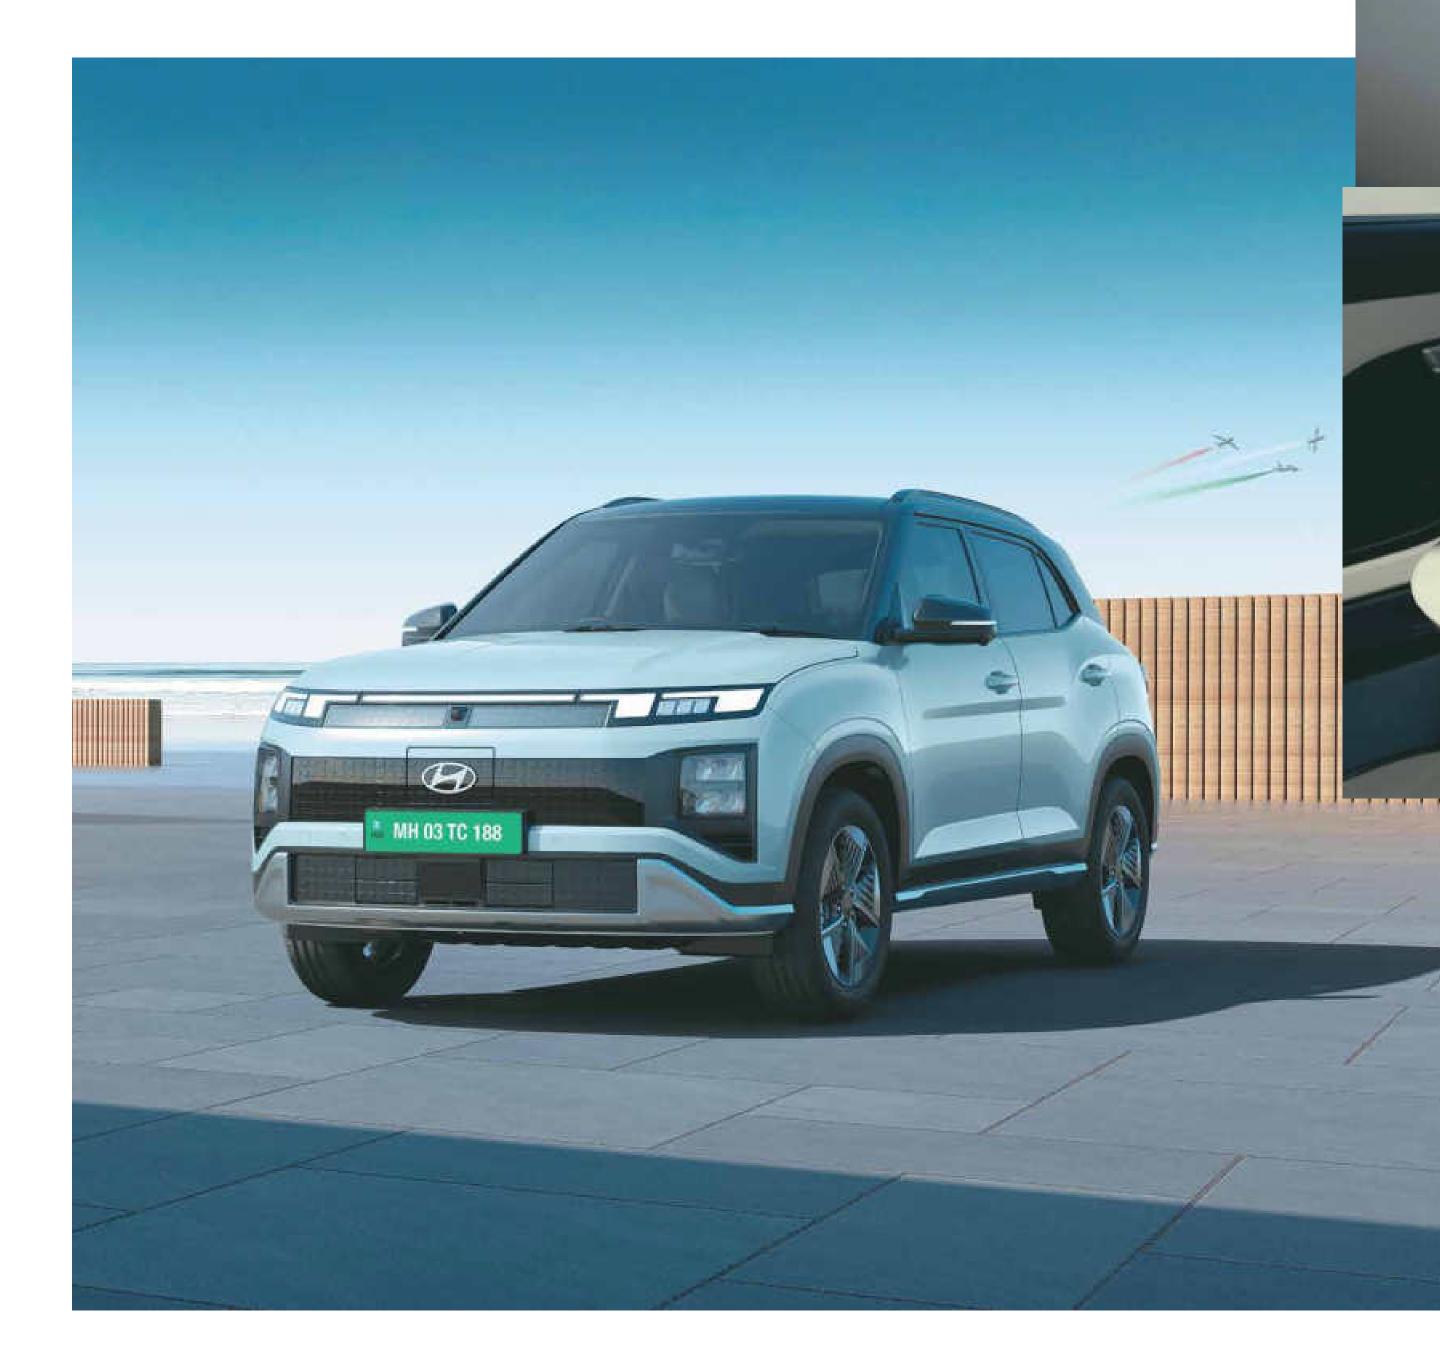

## Power pose on wheels.

One look is never enough when you are looking at the Hyundai CRETA Electric. The pixelated graphic grille, and pixelated graphic front and rear bumper give it a tech-inspired look. CRETA Electric's road presence makes a bold statement that the ultimate Electric SUV has arrived. Attention given to the details is a part of its design philosophy. Like the R17 (D=436.6 mm) aero alloy wheels with Low Rolling Resistance (LRR) tyres, and puddle lamps with H logo projection and welcome function, that give it a distinct personality.

Pixelated graphic front grille

Active air flaps (AAF)###

R17 (D=436.6 mm) Aero alloy wheels with Low Rolling Resistance (LRR) tyres

Charging port with multi-colour surround light and state-of-charge (SOC) indicator

Pixelated graphic rear bumper

**Other features :** Bold & muscular SUV stance | LED headlamps & tail lamps | LED sequential turn indicators

\*\*\*Functionality of active air flaps is dependent on multiple factors.