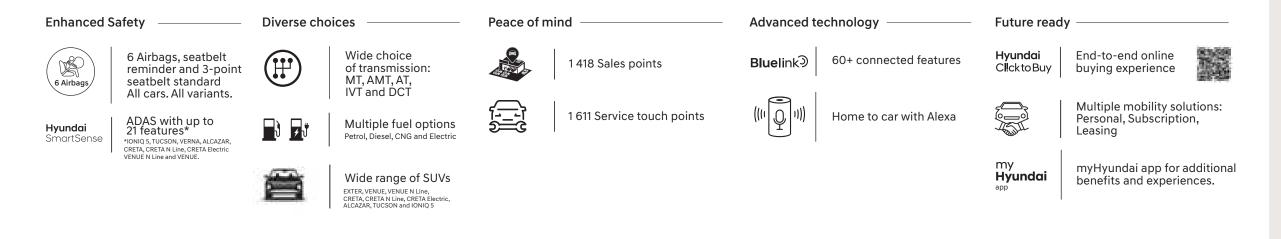

### **Key highlights**

Driving range up to 473 km per full charge\*

Trust of over 1.1 Mn+ **CRETA** owners and counting

Smart connected home charge

8 Years / 160 000 km battery warranty^^^

Over 10 000 EV charging points mapped on myHyundai app

Payment

Hyundai Bluelink (70+ connected car features)

Hyundai's global EV technology

V2L: Power your appliances inside and outside\*\*

T&C apply. Features and specifications shown in pictures may not be part of standard fitment and the same may vary from variant to variant. To know more, visit https://cretaelectric.hyundai.co.in/