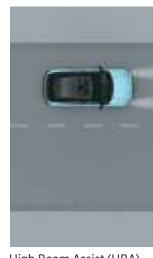

Blind-spot Collision - Avoidance Assist (BCA) & Blind-spot Collision Warning (BCW)

Lane Keeping Assist (LKA)

Lane Departure Warning (LDW)

High Beam Assist (HBA)

Driver Attention Warning (DAW)

Safe Exit Warning (SEW)