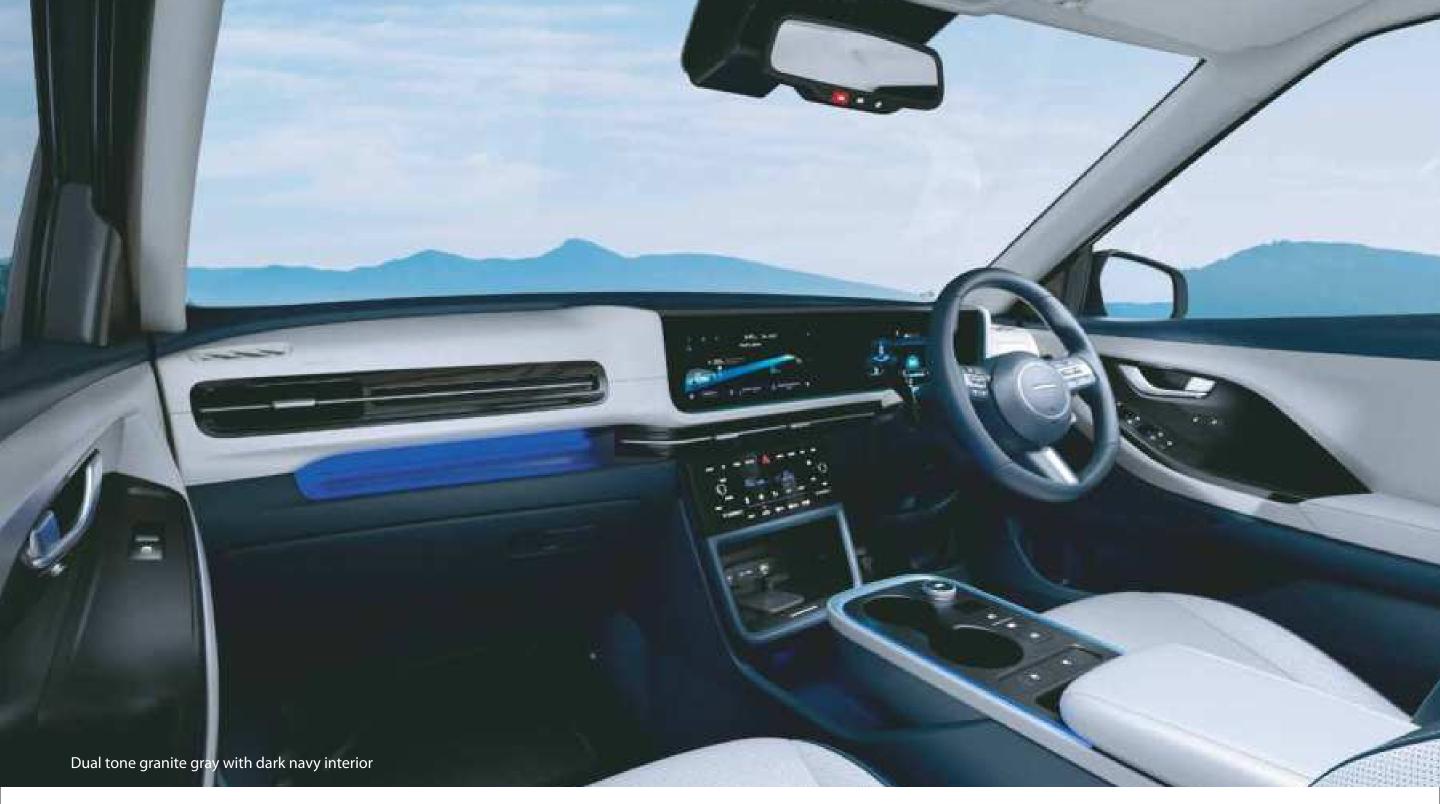

# Make time for space.

Step inside Hyundai CRETA Electric and get transported to a world of calm. The dual tone navy and gray interior complements your lifestyle. The dual curvilinear screens 26.03 cm (10.25") (HD infotainment and digital cluster) ensure everything you need is right in front of you. The three-spoke EV unique steering wheel with morse code "H" for Hyundai, the floating console and the trendy horizontal AC vents with soothing ocean blue ambient light masterfully blends technology and style.

Floating console with surround ocean blue ambient light

Dual curvilinear screens - 26.03 cm (10.25") (Infotainment and cluster)

Spacious cabin - generous legroom & kneeroom

Eco-friendly seat upholstery with CRETA Electric branding~~~

**Other features :** Front armrest with cooled storage | 3-spoke steering wheel

~~~For more details, visit https://cretaelectric.hyundai.co.in/