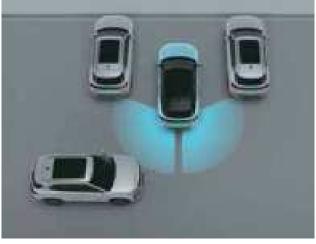

Surround view monitor (SVM)

Blind-spot view monitor (BVM)

Hyundai SmartSense, the Advanced Driver Assistance System is not a substitute for safe and attentive driving. Its effectiveness depends on various factors. Availability of Hyundai SmartSense features may differ by variants. Refer owners manual for more details.