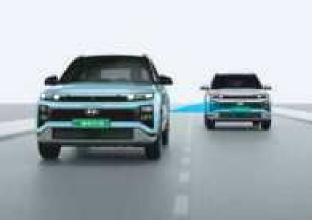

Smart Cruise Control with Stop & Go (SCC with S&G)

Lane Following Assist (LFA)

Leading Vehicle Departure Alert (LVDA)

Rear Cross - Traffic Collision - Avoidance Assist (RCCA) & Rear Cross - Traffic Collision Warning (RCCW)