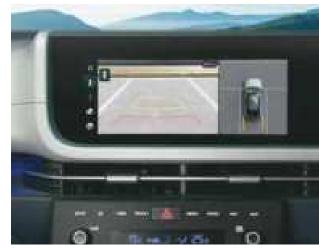

Surround view monitor (SVM)

Blind-spot view monitor (BVM)

Hyundai SmartSense, the Advanced Driver Assistance System is not a substitute for safe and attentive driving. Its effectiveness depends on various factors. Availability of Hyundai SmartSense features may differ by variants. Refer owners manual for more details.