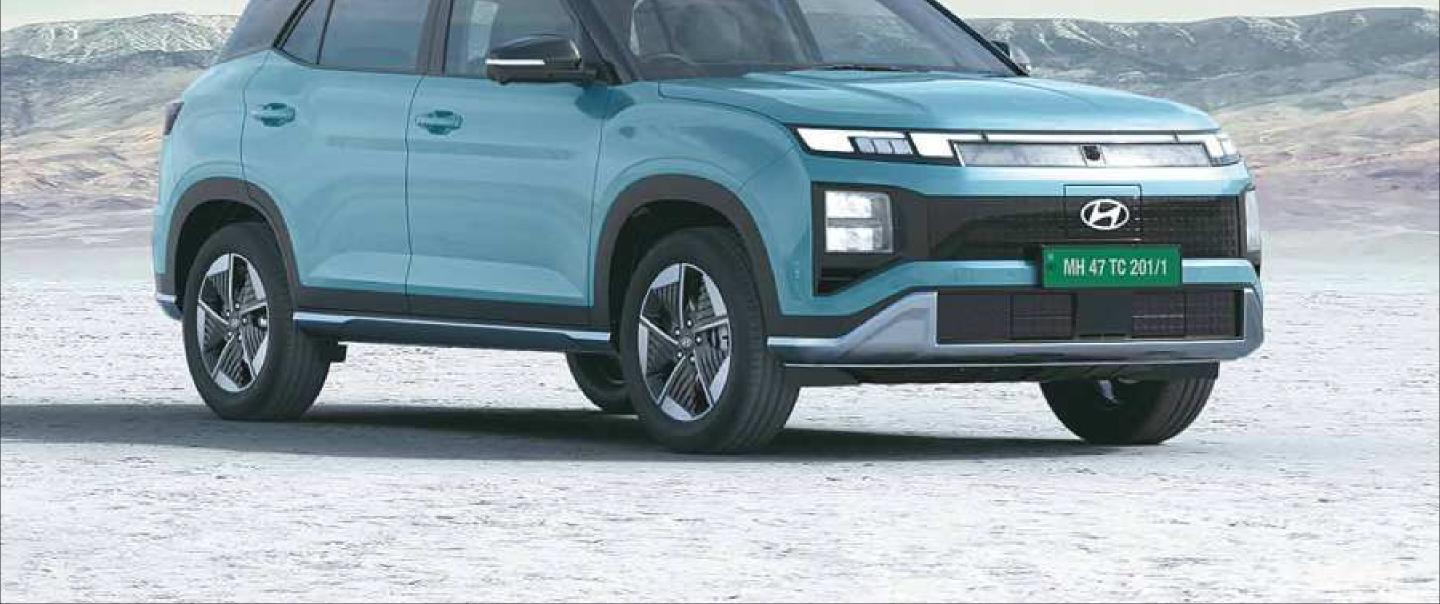

## Power pose on wheels.

One look is never enough when you are looking at the Hyundai CRETA Electric. The pixelated graphic grille, and pixelated graphic front and rear bumper give it a tech-inspired look. CRETA Electric's road presence makes a bold statement that the ultimate Electric SUV has arrived. Attention given to the details is a part of its design philosophy. Like the R17 (D=436.6 mm) aero alloy wheels with Low Rolling Resistance (LRR) tyres, and puddle lamps with H logo projection and welcome function, that give it a distinct personality.

Pixelated graphic front grille

Active air flaps (AAF)###

R17 (D=436.6 mm) Aero alloy wheels with Low Rolling Resistance (LRR) tyres

Charging port with multi-colour surround light and state-of-charge (SOC) indicator

Pixelated graphic rear bumper

**Other features :** Bold & muscular SUV stance | LED headlamps & tail lamps | LED sequential turn indicators

\*\*\*Functionality of active air flaps is dependent on multiple factors.