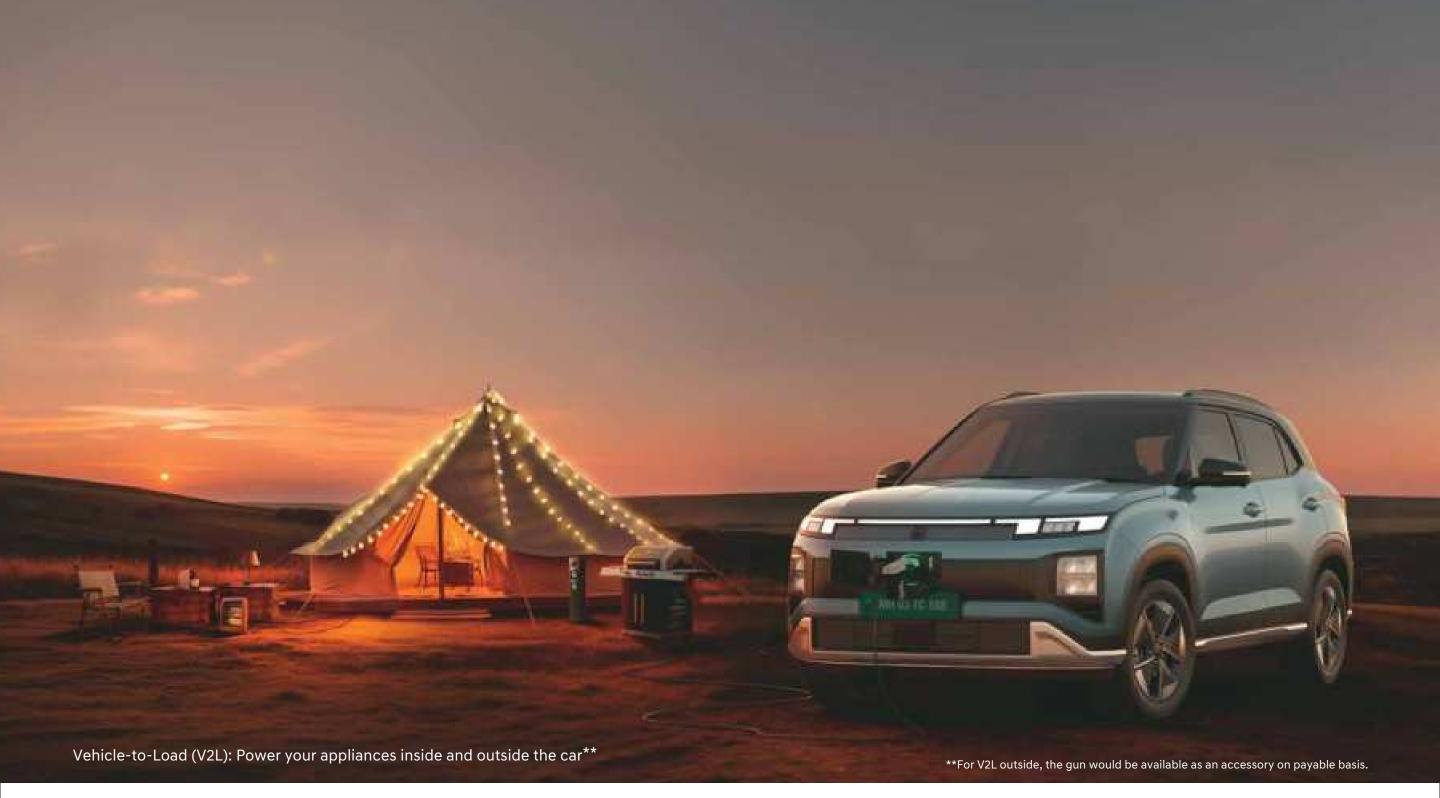

# **Experience evolution.**

Hyundai CRETA Electric's technology is very intuitive. Care has been taken to focus on your convenience. The V2L feature is just what you need when you are at your favourite outdoor destination. The next time you can't find your car keys you can use the digital key and unlock your CRETA Electric with your smartphone or smartwatch. Even in-car payment for EV charging can now be done within seconds. And if you feel like you need some fresh air and sunlight, just give the voice command and the voice-enabled smart panoramic sunroof will do the rest.

In-car Payment (Pay from your car)

Shift by wire (SBW Column type)

Vehicle-to-Load (V2L) inside

Voice-enabled smart panoramic sunroof

Hyundai Bluelink (70+ connected car features)

Bose premium sound - 8 Speaker system with front central speaker & sub-woofer

Payment

Hyundai Bluelink (70+ connected car features)

Hyundai's global EV technology

V2L: Power your appliances inside and outside\*\*

T&C apply. Features and specifications shown in pictures may not be part of standard fitment and the same may vary from variant to variant. To know more, visit https://cretaelectric.hyundai.co.in/