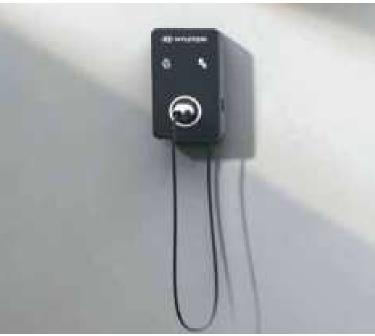

## Take charge. Get going.

Hyundai CRETA Electric is meant to overcome everything that limits you. And that includes the charge in your car. With both AC and DC charging options to power your journeys, the car is designed to get you on the road, faster. Because when you are ready to go, your CRETA Electric would be too.

| AC charging  | 9        | DC charging                       |
|--------------|----------|-----------------------------------|
| 11 kW        | Portable | Fast charging                     |
| Fast AC home | charging | 58 min (10% to 80%) <sup>@@</sup> |

charging 4 hours~ (10% to 100%) cable

11 kW Smart connected wall box charger

Hyundai DC charging station

~Applicable for 42 kWh battery pack.<sup>@@</sup>Applicable for 51.4 kWh and 42 kWh battery packs.

Charging time is dependent upon multiple factors including charger specification, ambient temperature, uninterrupted power supply, etc.