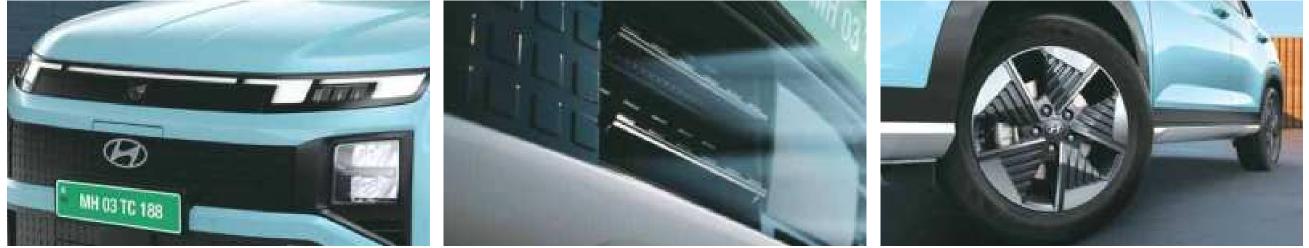

## Power pose on wheels.

One look is never enough when you are looking at the Hyundai CRETA Electric. The pixelated graphic grille, and pixelated graphic front and rear bumper give it a tech-inspired look. CRETA Electric's road presence makes a bold statement that the ultimate Electric SUV has arrived. Attention given to the details is a part of its design philosophy. Like the R17 (D=436.6 mm) aero alloy wheels with Low Rolling Resistance (LRR) tyres, and puddle lamps with H logo projection and welcome function, that give it a distinct personality.

Pixelated graphic front grille

Active air flaps (AAF)###

R17 (D=436.6 mm) Aero alloy wheels with Low Rolling Resistance (LRR) tyres

Charging port with multi-colour surround light and state-of-charge (SOC) indicator

Pixelated graphic rear bumper

**Other features :** Bold & muscular SUV stance | LED headlamps & tail lamps | LED sequential turn indicators

\*\*\*Functionality of active air flaps is dependent on multiple factors.