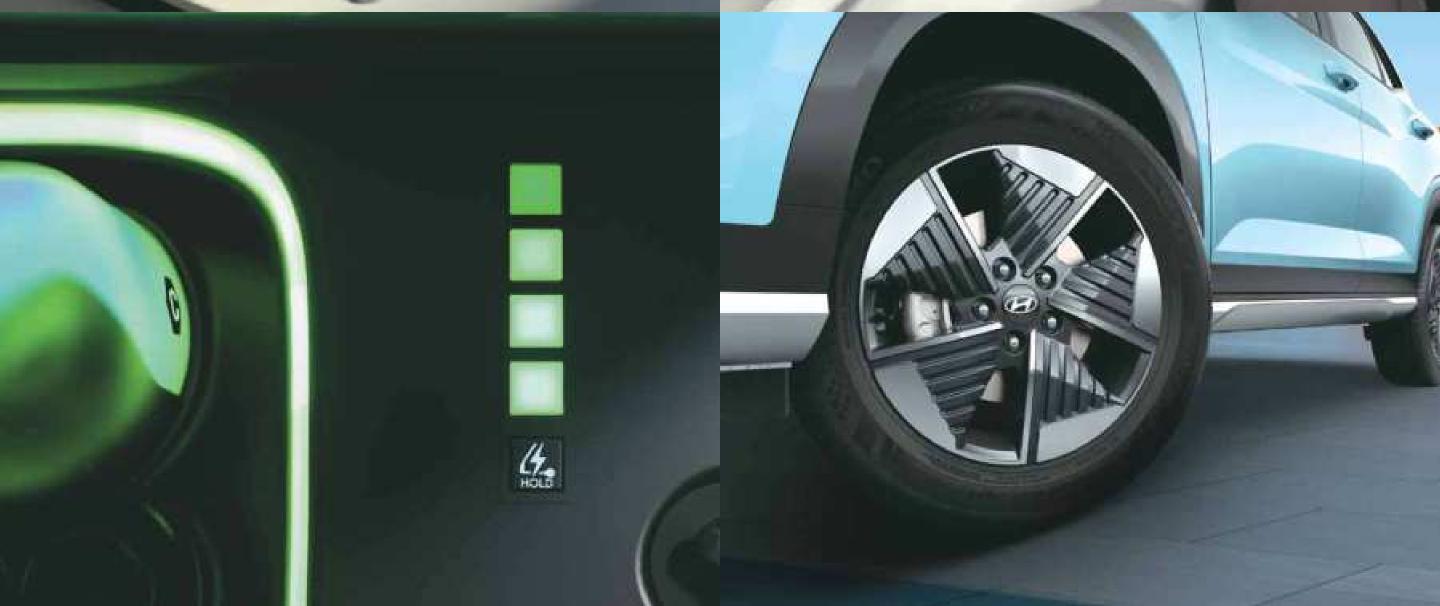

Pixelated graphic front grille

Active air flaps (AAF)###

R17 (D=436.6 mm) Aero alloy wheels with Low Rolling Resistance (LRR) tyres

Charging port with multi-colour surround light and state-of-charge (SOC) indicator

## Power pose on wheels.

One look is never enough when you are looking at the Hyundai CRETA Electric. The pixelated graphic grille, and pixelated graphic front and rear bumper give it a tech-inspired look. CRETA Electric's road presence makes a bold statement that the ultimate Electric SUV has arrived. Attention given to the details is a part of its design philosophy. Like the R17 (D=436.6 mm) aero alloy wheels with Low Rolling Resistance (LRR) tyres, and puddle lamps with H logo projection and welcome function, that give it a distinct personality.