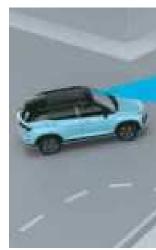

Blind-spot Collision - Avoidance Assist (BCA) & Blind-spot Collision Warning (BCW)

Lane Keeping Assist (LKA)

Lane Departure Warning (LDW)

High Beam Assist (HBA)

Driver Attention Warning (DAW)

Safe Exit Warning (SEW)