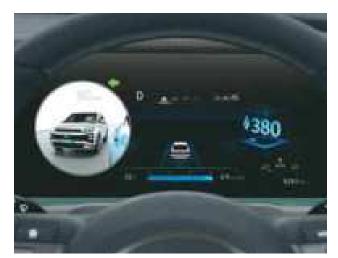

# **Experience evolution.**

Hyundai CRETA Electric's technology is very intuitive. Care has been taken to focus on your convenience. The V2L feature is just what you need when you are at your favourite outdoor destination. The next time you can't find your car keys you can use the digital key and unlock your CRETA Electric with your smartphone or smartwatch. Even in-car payment for EV charging can now be done within seconds. And if you feel like you need some fresh air and sunlight, just give the voice command and the voice-enabled smart panoramic sunroof will do the rest.

In-car Payment (Pay from your car)

Shift by wire (SBW Column type)

Vehicle-to-Load (V2L) inside

Voice-enabled smart panoramic sunroof

Hyundai Bluelink (70+ connected car features)

Bose premium sound - 8 Speaker system with front central speaker & sub-woofer