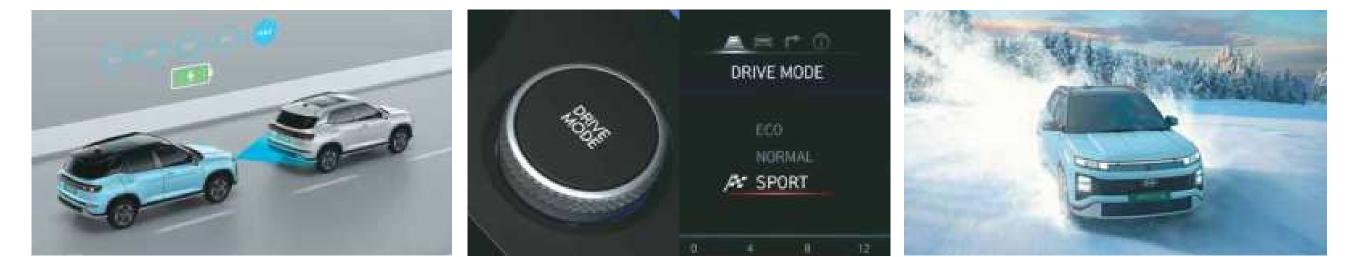

# Performance beyond belief.

The stunning Hyundai CRETA Electric is powerful enough to be driven across any landscape. It can easily accelerate from 0 to 100 km/h in just 7.9 seconds and can keep up with your desire to challenge the limits. Three drive modes (Normal, Eco and Sport) with the ADAS-linked regenerative braking make sure you come back for more after you have stepped out.

**51.4 kWh** Driving range up to 473 km\*

Max power

Acceleration

126 kW (171 ps)

い 0 to 100 km/h in 7.9 s®

Battery pack options: 51.4 kWh and 42 kWh

ADAS-linked regenerative braking

Drive mode select : Normal | Eco | Sport