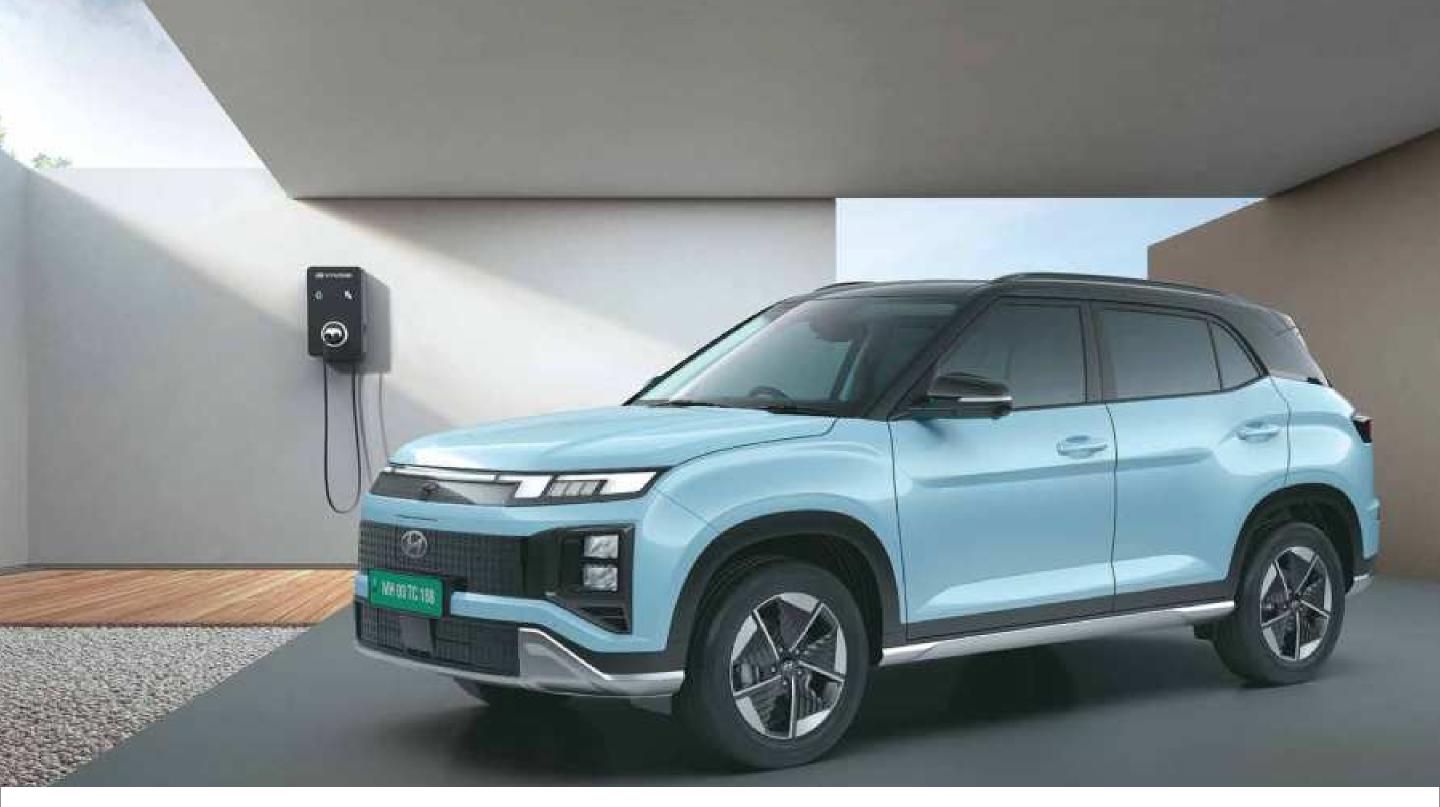

## Take charge. Get going.

Hyundai CRETA Electric is meant to overcome everything that limits you. And that includes the charge in your car. With both AC and DC charging options to power your journeys, the car is designed to get you on the road, faster. Because when you are ready to go, your CRETA Electric would be too.

| AC charging  | 9        | DC charging                       |
|--------------|----------|-----------------------------------|
| 11 kW        | Portable | Fast charging                     |
| Fast AC home | charging | 58 min (10% to 80%) <sup>@@</sup> |

charging 4 hours~ (10% to 100%) cable

11 kW Smart connected wall box charger

Hyundai DC charging station

~Applicable for 42 kWh battery pack.<sup>@@</sup>Applicable for 51.4 kWh and 42 kWh battery packs.