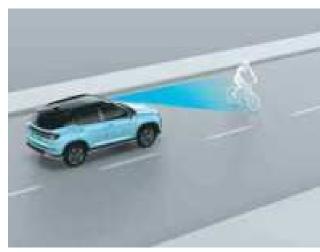

## **Hyundai** SmartSense Level 2 ADAS 19 Features

Hyundai CRETA Electric is alive with Hyundai SmartSense-Level 2 ADAS. It assists the driver by de advanced safety features thereby making the road safe for the passengers and the pedestrians as Now you can look forward in a relaxed manner and devote yourself to the most important thing, of driving. And let the advanced driver assistance system be your reliable companion that ensure every challenge on the road with confidence.

Forward Collision - Avoidance Assist - Car (FCA-Car)Forward Collision Warning (FCW)& Forward Collision Warning (FCW)Pedestria

Forward Collision - Avoidance Assist - Cycle (FCA-Cyl)

Forward Collision - Avoidan Junction Turning (FCA-JT)