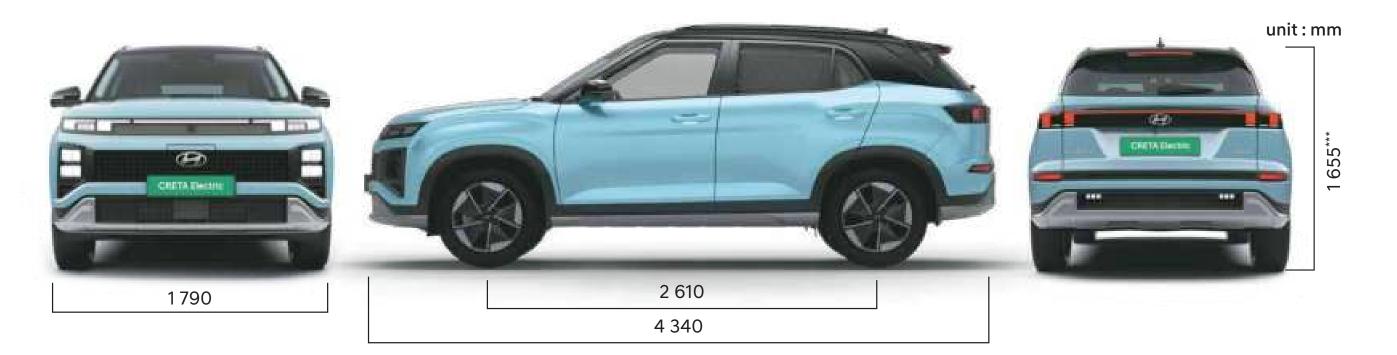

## Power pose on wheels.

One look is never enough when you are looking at the Hyundai CRETA Electric. The pixelated graphic grille, and pixelated graphic front and rear bumper give it a tech-inspired look. CRETA Electric's road presence makes a bold statement that the ultimate Electric SUV has arrived. Attention given to the details is a part of its design philosophy. Like the R17 (D=436.6 mm) aero alloy wheels with Low Rolling Resistance (LRR) tyres, and puddle lamps with H logo projection and welcome function, that give it a distinct personality.

Pixelated graphic front grille

Active air flaps (AAF)###

R17 (D=436.6 mm) Aero alloy wheels with Low Rolling Resistance (LRR) tyres

Charging port with multi-colour surround light and state-of-charge (SOC) indicator

Pixelated graphic rear bumper

**Other features :** Bold & muscular SUV stance | LED headlamps & tail lamps | LED sequential turn indicators

\*\*\*Functionality of active air flaps is dependent on multiple factors.