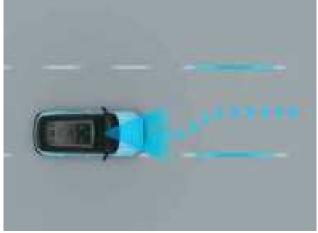

Smart Cruise Control with Stop & Go (SCC with S&G)

Lane Following Assist (LFA)

Leading Vehicle Departure Alert (LVDA)

Rear Cross - Traffic Collision - Avoidance Assist (RCCA) & Rear Cross - Traffic Collision Warning (RCCW)