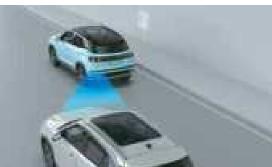

Smart Cruise Control with Stop & Go (SCC with S&G)

Lane Following Assist (LFA)

Leading Vehicle Departure Alert (LVDA)

Rear Cross - Traffic Collision - Avoidance Assist (RCCA) & Rear Cross - Traffic Collision Warning (RCCW)