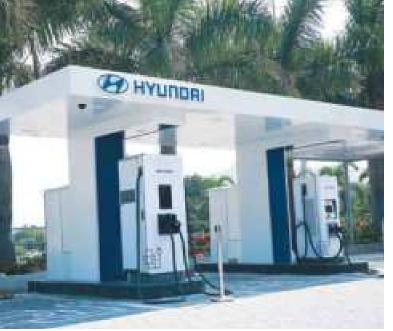

## Take charge. Get going.

Hyundai CRETA Electric is meant to overcome everything that limits you. And that includes the charge in your car. With both AC and DC charging options to power your journeys, the car is designed to get you on the road, faster. Because when you are ready to go, your CRETA Electric would be too.

| AC charging  | 9        | DC charging                       |
|--------------|----------|-----------------------------------|
| 11 kW        | Portable | Fast charging                     |
| Fast AC home | charging | 58 min (10% to 80%) <sup>@@</sup> |

charging 4 hours~ (10% to 100%) cable

11 kW Smart connected wall box charger

Hyundai DC charging station

~Applicable for 42 kWh battery pack.<sup>@@</sup>Applicable for 51.4 kWh and 42 kWh battery packs.

Charging time is dependent upon multiple factors including charger specification, ambient temperature, uninterrupted power supply, etc.