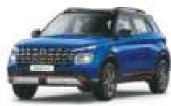

## Power pose on wheels.

One look is never enough when you are looking at the Hyundai CRETA Electric. The pixelated graphic grille, and pixelated graphic front and rear bumper give it a tech-inspired look. CRETA Electric's road presence makes a bold statement that the ultimate Electric SUV has arrived. Attention given to the details is a part of its design philosophy. Like the R17 (D=436.6 mm) aero alloy wheels with Low Rolling Resistance (LRR) tyres, and puddle lamps with H logo projection and welcome function, that give it a distinct personality.

Pixelated graphic front grille

Active air flaps (AAF)###

R17 (D=436.6 mm) Aero alloy wheels with Low Rolling Resistance (LRR) tyres

Charging port with multi-colour surround light and state-of-charge (SOC) indicator

Pixelated graphic rear bumper

**Other features :** Bold & muscular SUV stance | LED headlamps & tail lamps | LED sequential turn indicators

\*\*\*Functionality of active air flaps is dependent on multiple factors.