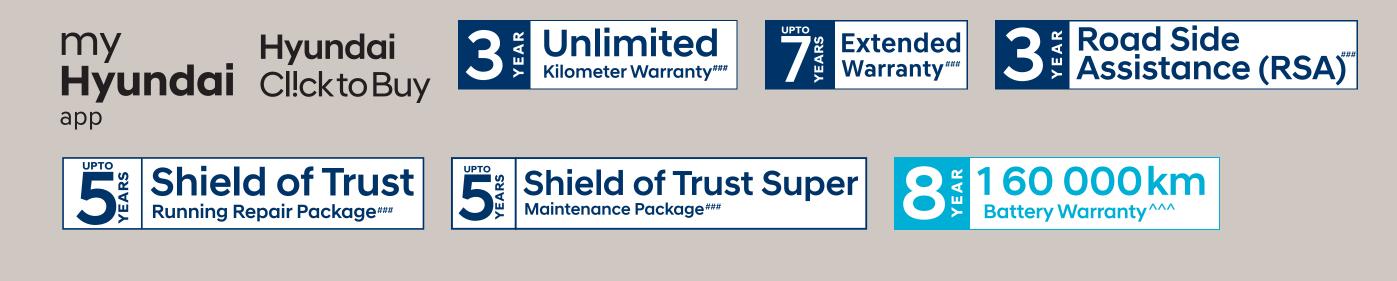

### **Key highlights**

Driving range up to 473 km per full charge\*

Trust of over 1.1 Mn+ **CRETA** owners and counting

Smart connected home charge

8 Years / 160 000 km battery warranty^^^

Over 10 000 EV charging points mapped on myHyundai app

\*Range as per AIS 040 (Rev.1) (km) ARAI certification under controlled conditions for 51.4 kWh new battery pack. <sup>@</sup>Basis HMIL internal testing under controlled conditions for 51.4 kWh new battery pack. @@Applicable for 51.4 kWh and 42 kWh battery packs. Charging time is dependent upon multiple factors including charger specification, ambient temperature, uninterrupted power supply, etc. ^^Battery warranty up to 8 years or 1 60 000 km whichever occurs earlier. \*\*For V2L outside, the gun would be available as an accessory on payable basis.