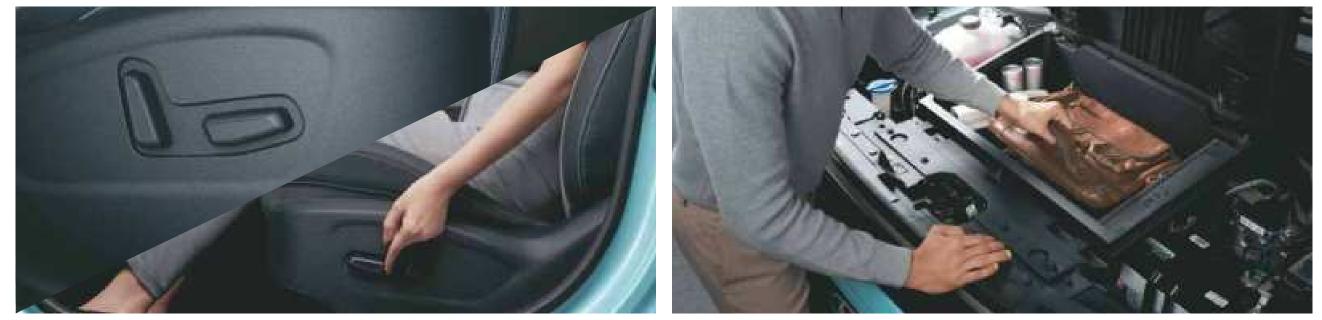

# If indulgence had a shape.

Hyundai CRETA Electric's interior exudes opulence. Attention has been given to maximise comfort and convenience. The expansive space ensures there is enough room for your loved ones. And the best part is, you don't have to make the effort to adjust the seat whenever you get behind the wheel. The driver memory seat with welcome retract remembers your preferred driving position and lets you relax while you are driving.

8-way powered driver and passenger seat

Frunk (22 l)

Powered driver memory seat with welcome retract

Foldable seatback table with IT device holder and retractable cupholder Front ventilated seats (Driver and Passenger)