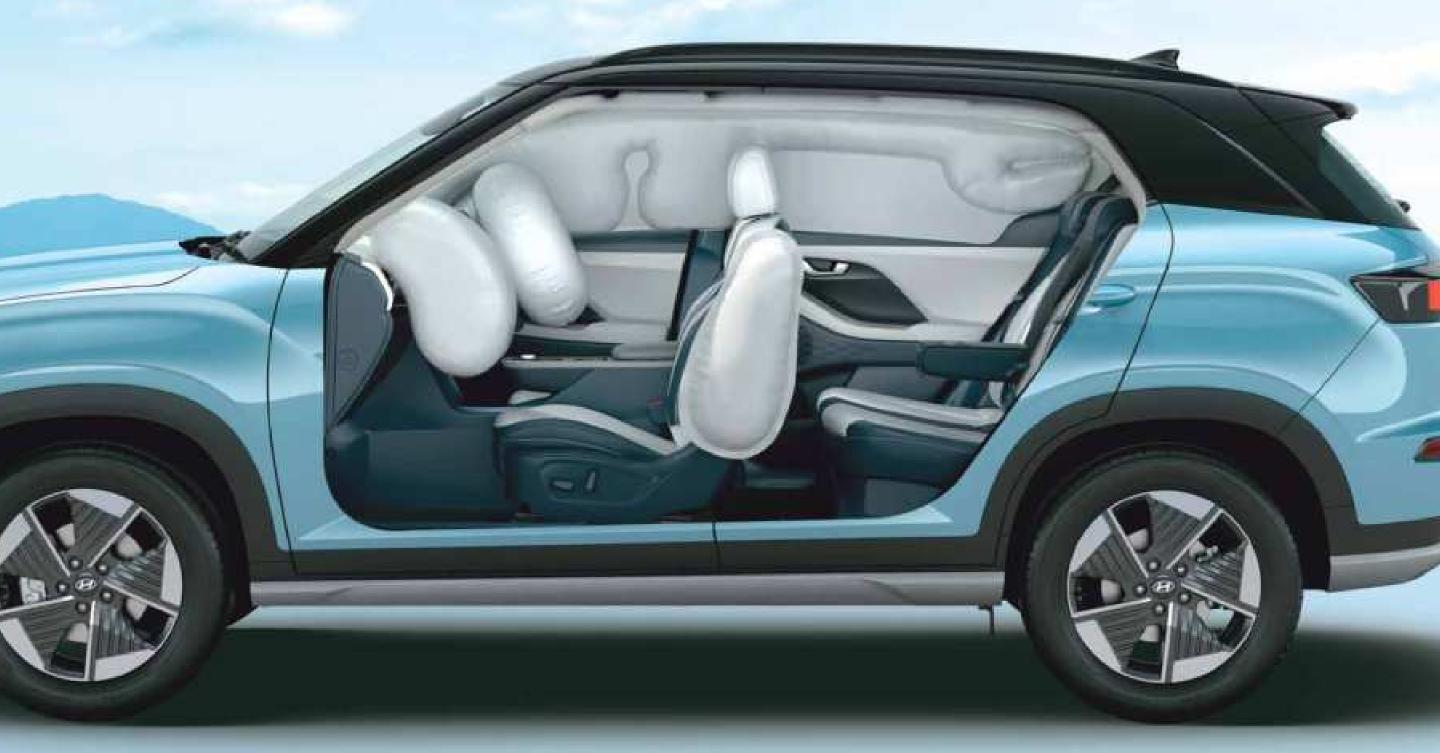

6 airbags (standard)

# Wrap yourself in safety.

features

At Hyundai, your safety has always been our top priority. And Hyundai CRETA Electric is no different. With more than 75 advanced safety features, 6 airbags, all 4 disc brakes and many other useful features, this electric SUV gives you the confidence to take on journeys short and long, on the road and off it.