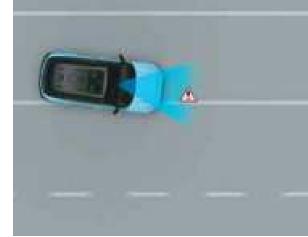

Forward Collision - Avoidance Assist - Car (FCA-Car)Forward Collision Warning (FCW)& Forward Collision Warning (FCW)Pedestria

Forward Collision - Avoidance Assist - Cycle (FCA-Cyl)

Forward Collision - Avoidan Junction Turning (FCA-JT)

Blind-spot Collision - Avoidance Assist (BCA) & Blind-spot Collision Warning (BCW)

Lane Keeping Assist (LKA)

Lane Departure Warning (LDW)

High Beam Assist (HBA)

Driver Attention Warning (DAW)

Safe Exit Warning (SEW)